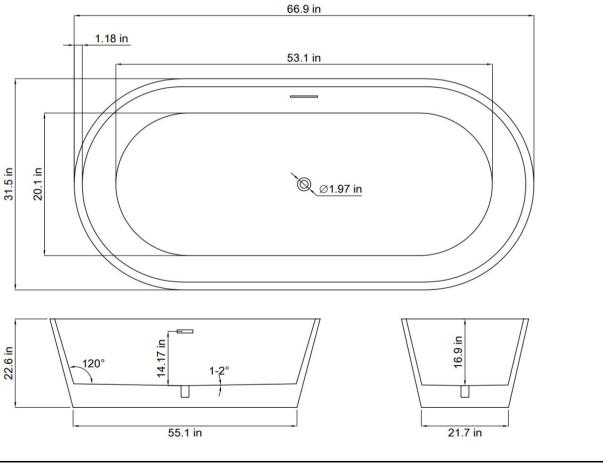

## **INSTALLATIONS SPECIFICATION**

| SKU                           | 52367-BAT-GR-FC       |
|-------------------------------|-----------------------|
| Overall Dimensions            | 66.9"Wx31.5"Dx22.6"H  |
| Inner Dimensions              | 53.1"Wx20.1"Dx16.9"H  |
| Bathtub Color Finish          | White/Matte Gray      |
| Water Capacity (to overflow)  | 71.6 gallons          |
| Water Depth (to top)          | 16.9 inch             |
| Water Depth (to overflow)     | 14.17 inch            |
| Seating Capacity              | 1 person              |
| Tub Weight                    | 92.6 lbs              |
| Overflow Height               | 3 inch                |
| Faucet Congurations           | No Faucet Drilling    |
| With pop-up drain             | Pop-up drain included |
| Drain & Overflow Color Finish | Chrome                |
| Bathtub Certifications        | CUPC                  |